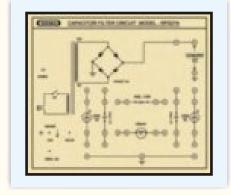

## **CAPACITOR FILTER CIRCUIT**

MODEL - RPS27A

This trainer has been designed with a view to provide practical and experimental knowledge of Capacitor Filter circuit.

## **FEATURES**

- 1. The schematic circuit diagram printed on P.C.B. for all terminals, switches, components and power supplies.
- 2. All parts are visible from top and the pin extensions are available around parts with diagrams.
- 3. All parts are soldered on tags to replace without opening the trainer board.
- 4. All terminals (2 mm sockets) soldered properly to avoid loose connections.

## SPECIFICATIONS

- 1. Power supply requirement
- : 230V AC, 50 Hz.
- 2. Following parts provided on Single PCB with connecting terminals.
  - a. Mains transformer 0-10V AC at 250 mA.
  - b. Silicon Junction Diodes 1N4007 4 Nos.
- 3. Standard Accessories:
  - 1. User Manual with practical and circuit diagrams.
  - 2. Connecting patch cords